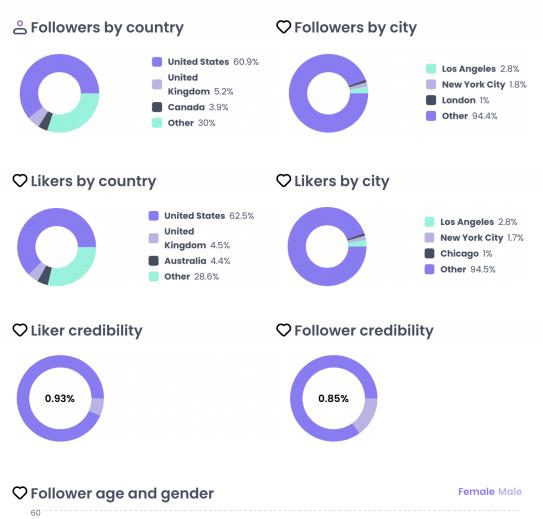

## Audience country split

| Country         | Likers | Followers          |
|-----------------|--------|--------------------|
| Australia       | 4.42%  | 597,352 / 3.76%    |
| Canada          | 4.16%  | 615,909 / 3.88%    |
| France          | 1.01%  | 185,518 / 1.17%    |
| Germany         | 1.21%  | 166,961 / 1.05%    |
| Italy           |        | 192,937 / 1.21%    |
| Mexico          | 1.21%  | 230,034 / 1.45%    |
| New Zealand     | 1.40%  | /                  |
| Philippines     |        | 166,961 / 1.05%    |
| The Netherlands |        | 166,961 / 1.05%    |
| United Kingdom  | 4.45%  | 831,104 / 5.23%    |
| United States   | 62.51% | 9,672,723 / 60.88% |

## Audience city split

| City          | Likers | Followers       |
|---------------|--------|-----------------|
| Chicago       | 0.97%  | 107,606 / 0.68% |
| London        | 0.92%  | 159,542 / 1.00% |
| Los Angeles   | 2.76%  | 437,810 / 2.76% |
| Melbourne     | 0.63%  | 126,146 / 0.79% |
| New York City | 1.75%  | 293,108 / 1.84% |
| Perth         | 0.52%  | /               |
| San Diego     | 0.59%  | 66,791 / 0.42%  |
| Toronto       |        | 92,751 / 0.58%  |