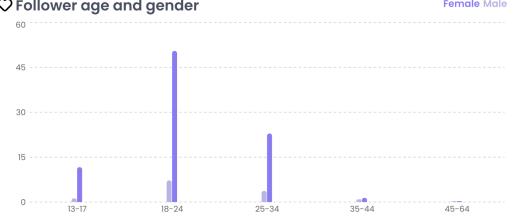

## Audience age split

| Age   | Likers | Followers          |
|-------|--------|--------------------|
| 13-17 | 13.65% | 2,037,994 / 12.83% |
| 18-24 | 58.17% | 9,170,107 / 57.72% |
| 25-34 | 26.20% | 4,230,366 / 26.63% |
| 35-44 | 1.73%  | 361,328 / 2.27%    |
| 45-64 | 0.24%  | 87,651 / 0.55%     |
| 65-   | 0.01%  | /                  |

## Male audience age split

| Age   | Likers | Followers         |
|-------|--------|-------------------|
| 13-17 | 0.79%  | 188,552 / 1.19%   |
| 18-24 | 5.07%  | 1,149,489 / 7.24% |
| 25-34 | 2.78%  | 592,920 / 3.73%   |
| 35-44 | 0.39%  | 143,114 / 0.90%   |
| 45-64 | 0.07%  | 43,166 / 0.27%    |

## 🖒 Female audience age split

| Age   | Likers | Followers          |
|-------|--------|--------------------|
| 13-17 | 12.86% | 1,849,442 / 11.64% |
| 18-24 | 53.10% | 8,020,619 / 50.48% |
| 25-34 | 23.41% | 3,637,447 / 22.90% |
| 35-44 | 1.35%  | 218,198 / 1.37%    |
| 45-64 | 0.17%  | 44,485 / 0.28%     |
|       |        |                    |