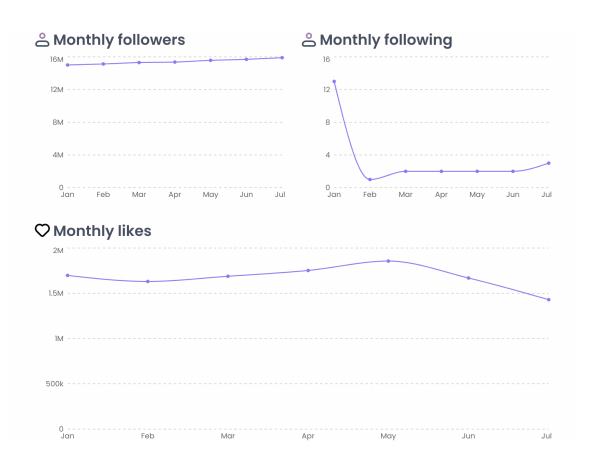

## **Popular posts**

THIS IS CRAZY 💖 🍪 😝 thank you, @louisvuitton @nicolasghesquiere @voguemagazine @metcostumeinstitute...

aagaagga \* \* \* \* \* \* \* ⊖⊖∅∅ photo credits: Billy Farrell/BFA.com JUSTIN LANE/EPA-EFE/