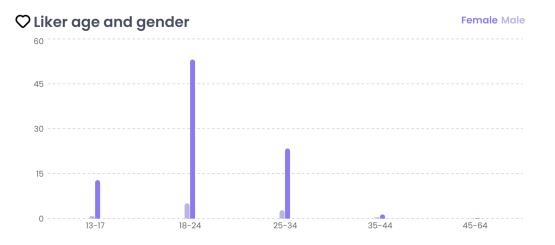

## Male audience age split

| Age   | Likers | Followers         |
|-------|--------|-------------------|
| 13-17 | 0.79%  | 188,552 / 1.19%   |
| 18-24 | 5.07%  | 1,149,489 / 7.24% |
| 25-34 | 2.78%  | 592,920 / 3.73%   |
| 35-44 | 0.39%  | 143,114 / 0.90%   |
| 45-64 | 0.07%  | 43,166 / 0.27%    |

## 🖒 Female audience age split

| Age   | Likers | Followers          |
|-------|--------|--------------------|
| 13-17 | 12.86% | 1,849,442 / 11.64% |
| 18-24 | 53.10% | 8,020,619 / 50.48% |
| 25-34 | 23.41% | 3,637,447 / 22.90% |
| 35-44 | 1.35%  | 218,198 / 1.37%    |
| 45-64 | 0.17%  | 44,485 / 0.28%     |
|       |        |                    |